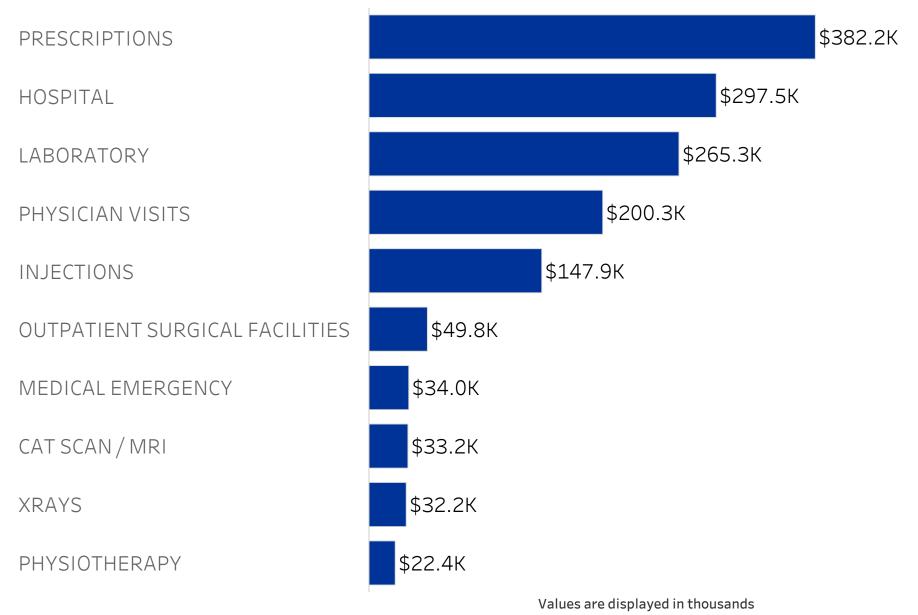

# Top 10 SR Charge Categories 2024-25 Policy Year

Kansas State System (200118) - Utilization as of November 1, 2024

| Policy Year | Day of Date Diagnosis | Student-De | ICD Code Description                            | Claimed<br>Amount | Paid Claims |
|-------------|-----------------------|------------|-------------------------------------------------|-------------------|-------------|
| 2023-24     | August 11, 2023       | Student    | BENIGN INTRACRANIAL HYPERTENSION                | \$321,905         | \$166,984   |
|             | September 14, 2023    | Student    | PBM CLAIMS                                      | \$189,599         | \$148,615   |
|             | August 18, 2023       | Student    | PBM CLAIMS                                      | \$187,507         | \$141,158   |
|             | August 12, 2023       | Dependent  | PBM CLAIMS                                      | \$202,192         | \$145,725   |
|             | September 22, 2023    | Student    | SUPERVISION PREG W/HX INFERTILITY 1ST TRIMESTER | \$253,876         | \$119,779   |
|             | September 13, 2023    | Student    | CROHNS DZ SMALL & LARGE INTEST W/INTEST OBST    | \$514,786         | \$441,770   |
|             | August 8, 2023        | Student    | PBM CLAIMS                                      | \$383,460         | \$276,598   |
|             | May 9, 2024           | Dependent  | SINGLE LIVEBORN INFANT DELIVERED BY CESAREAN    | \$329,216         | \$324,084   |
|             | May 25, 2024          | Dependent  | TWIN LIVEBORN INFANT DELIVERED BY CESAREAN      | \$1,235,969       | \$251,306   |
|             | May 25, 2024          | Dependent  | TWIN LIVEBORN INFANT DELIVERED BY CESAREAN      | \$1,234,212       | \$259,927   |

# **Top Billing Providers**

2024-25 Policy Year

Values are displayed in thousands

Kansas State System (200118) - Utilization as of November 1, 2024