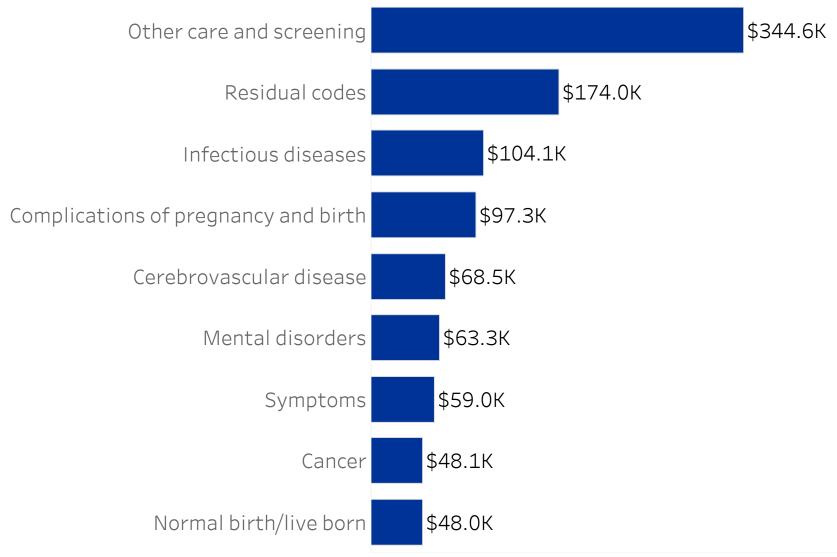

# Top 10 Diagnoses 2024-25 Policy Year

Clinical Classification Software (CCS) Condition Descriptions group relevant International Classification of Diseases (ICD) Codes into clinically meaningful categories. Diagnoses information does not include Prescription Drugs or Student Health Center ledger billed claims.

Values are displayed in thousands

Kansas State System (200118) - Utilization as of November 1, 2024