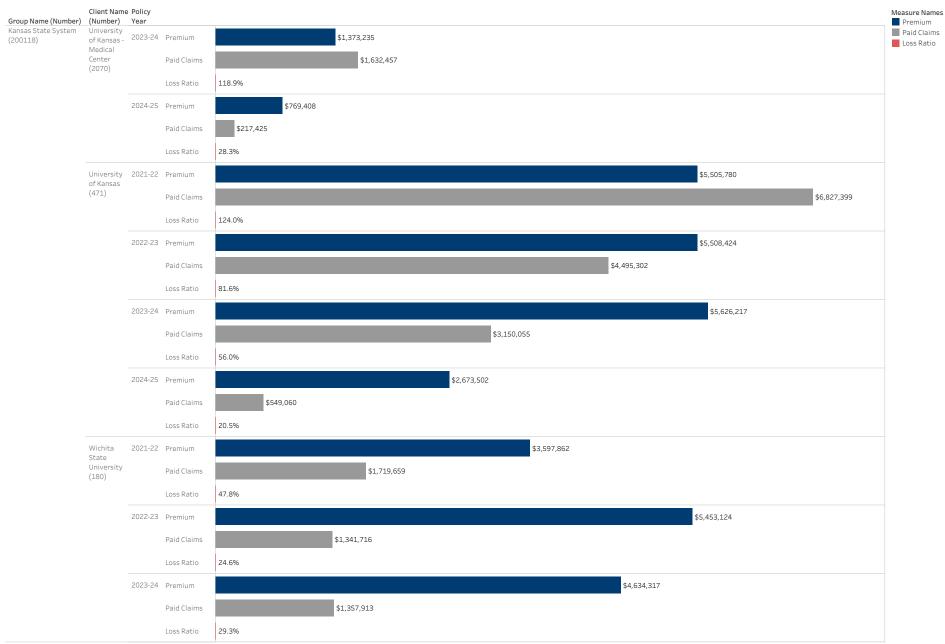

Premium & Paid Claims

Kansas State System (200118) Utilization as of November 1, 2024

utilization as of November 1, 2024

Premium & Paid Claims

Kansas State System (200118) Utilization as of November 1, 2024

Premium & Paid Claims

Kansas State System (200118) Utilization as of November 1, 2024

| utilization | as | of | Novem | her | 1 | 2024 |
|-------------|----|----|-------|-----|---|------|
|             |    |    |       |     |   |      |

| Group Name (Number)             | Client Name<br>(Number) |                                      |                                  | Measure Names<br>Premium  |
|---------------------------------|-------------------------|--------------------------------------|----------------------------------|---------------------------|
| Kansas State System<br>(200118) | Wichita                 | Premium<br>Paid Claims<br>Loss Ratio | \$1,738,289<br>\$160,851<br>9.3% | Paid Claims<br>Loss Ratio |

The premium reported includes all of the following taxes and fees: Premium tax, PPACA Patient-centered Outcomes Research Institute (PCORI) fee, PPACA reinsurance fee and the PPACA health insurance tax (HIT). Also included in the premium is all outside broker commissions.