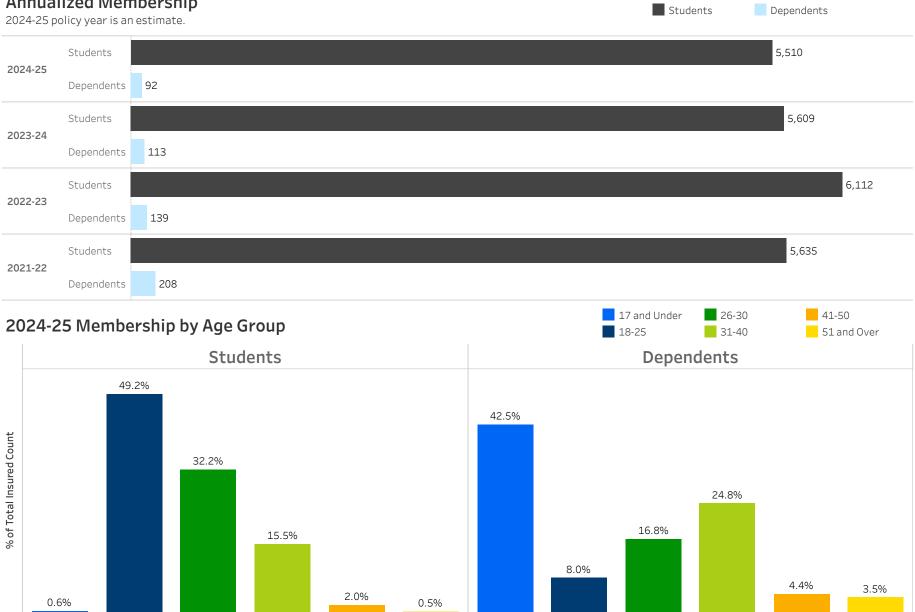

#### **Annualized Membership**

17 and Under

26-30

18-25

31-40

41-50

Kansas State System (200118) - Membership as of November 1, 2024

51 and Over

17 and Under

18-25

26-30

31-40

41-50

51 and Over

Kansas State System (200118) - Annualized Membership as of November 15, 2024

## Annualized Membership by Rate Type

\*2024-25 Policy Year Annualized Insured Count is an estimate.

| Group Name (Number)          | Premium Rate Type | 2024-25 |
|------------------------------|-------------------|---------|
| Kansas State System (200118) | Student           | 5,510   |
|                              | Spouse            | 52      |
|                              | Each Child        | 28      |
|                              | All Children      | 5       |
|                              | All Dependents    | 7       |
| Grand Total                  |                   | 5,602   |

\*Annualized Membership is calculated by dividing the total premium received by the annual rate. For the in-progress policy year (2024-25) annualized membership is estimated for each rate type by totaling the monthly membership count year-to-date divided by the prior years membership received year-to-date.

Kansas State System (200118) - Annualized Membership as of November 15, 2024 Confidential Property of UnitedHealth Group. Recipient Shall be liable for using and protecting from further disclosure or misuse, consistent with applicable law.