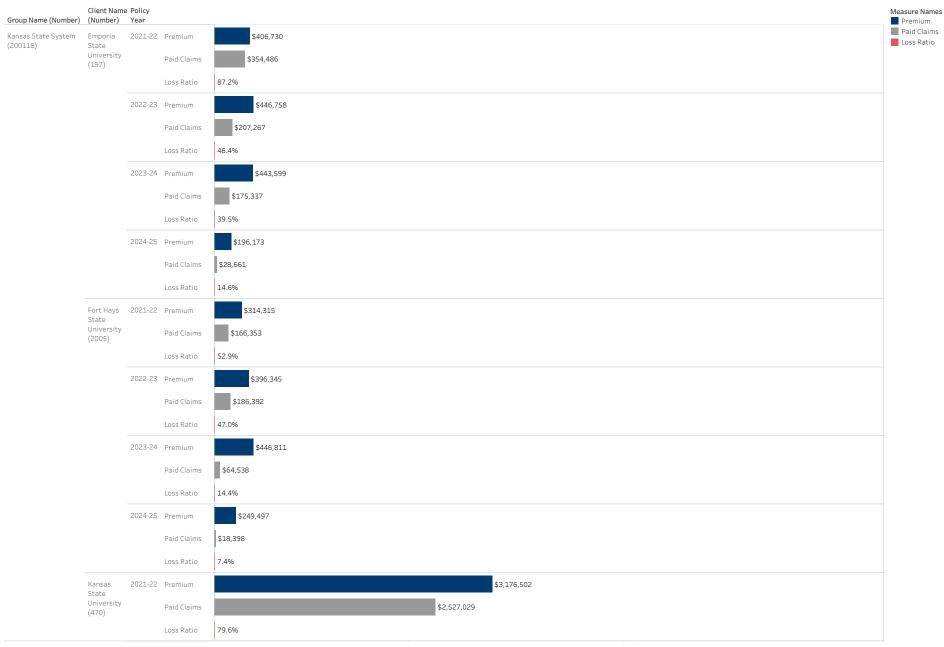

Premium & Paid Claims

Kansas State System (200118) Utilization as of November 1, 2024

utilization as of November 1, 2024

Premium & Paid Claims

Kansas State System (200118) Utilization as of November 1, 2024

Premium & Paid Claims

Kansas State System (200118) Utilization as of November 1, 2024

| utilization | as | of | Novem | her | 1 | 2024 |
|-------------|----|----|-------|-----|---|------|
|             |    |    |       |     |   |      |

| Group Name (Number)             | Client Name<br>(Number) |                                      |                                  | Measure Names<br>Premium  |
|---------------------------------|-------------------------|--------------------------------------|----------------------------------|---------------------------|
| Kansas State System<br>(200118) | Wichita                 | Premium<br>Paid Claims<br>Loss Ratio | \$1,738,289<br>\$160,851<br>9.3% | Paid Claims<br>Loss Ratio |