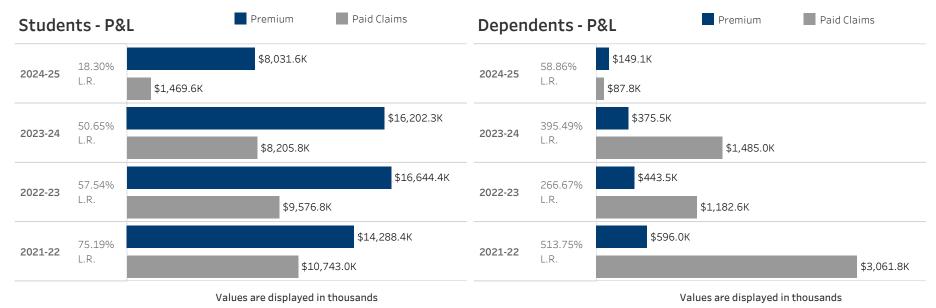

# **Plan Experience Overview**

#### Values are displayed in thousands

The premium reported includes all of the following taxes and fees: Premium tax, PPACA Patient-centered Outcomes Research Institute (PCORI) fee, PPACA reinsurance fee and the PPACA health insurance tax (HIT). Also included in the premium is all outside broker commissions (if applicable.)

Kansas State System (200118) - Utilization as of November 1, 2024

utilization as of November 1, 2024

The premium reported includes all of the following taxes and fees: Premium tax, PPACA Patient-centered Outcomes Research Institute (PCORI) fee, PPACA reinsurance fee and the PPACA health insurance tax (HIT). Also included in the premium is all outside broker commissions.

Premium & Paid Claims

Kansas State System (200118) Utilization as of November 1, 2024

utilization as of November 1, 2024

Premium & Paid Claims

Kansas State System (200118) Utilization as of November 1, 2024

utilization as of November 1, 2024

The premium reported includes all of the following taxes and fees: Premium tax, PPACA Patient-centered Outcomes Research Institute (PCORI) fee, PPACA reinsurance fee and the PPACA health insurance tax (HIT). Also included in the premium is all outside broker commissions.

Premium & Paid Claims

Kansas State System (200118) Utilization as of November 1, 2024

| utilization | as | of | Novem | her | 1 | 2024 |
|-------------|----|----|-------|-----|---|------|
|             |    |    |       |     |   |      |

The premium reported includes all of the following taxes and fees: Premium tax, PPACA Patient-centered Outcomes Research Institute (PCORI) fee, PPACA reinsurance fee and the PPACA health insurance tax (HIT). Also included in the premium is all outside broker commissions.

Premium & Paid Claims Kansas State System (200118) Utilization as of November 1, 2024