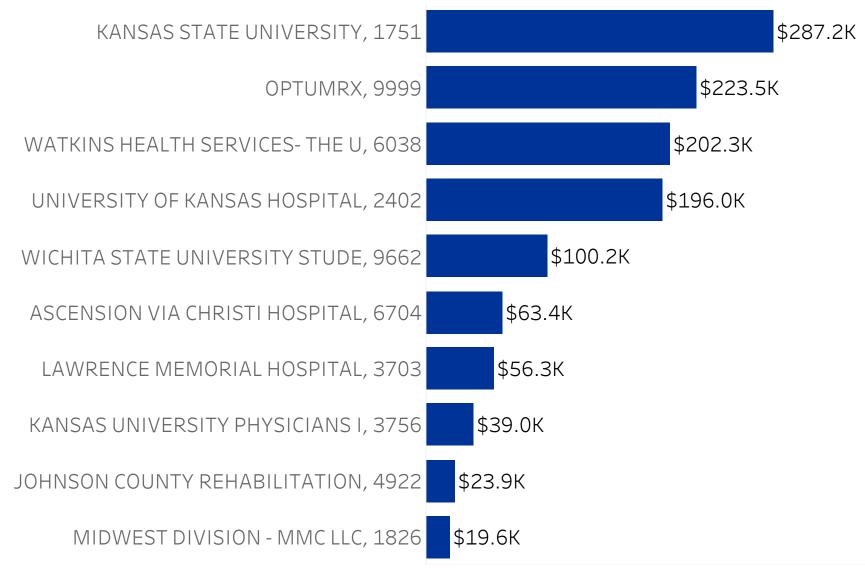

# **Top Billing Providers**

2024-25 Policy Year

Values are displayed in thousands

Kansas State System (200118) - Utilization as of November 1, 2024