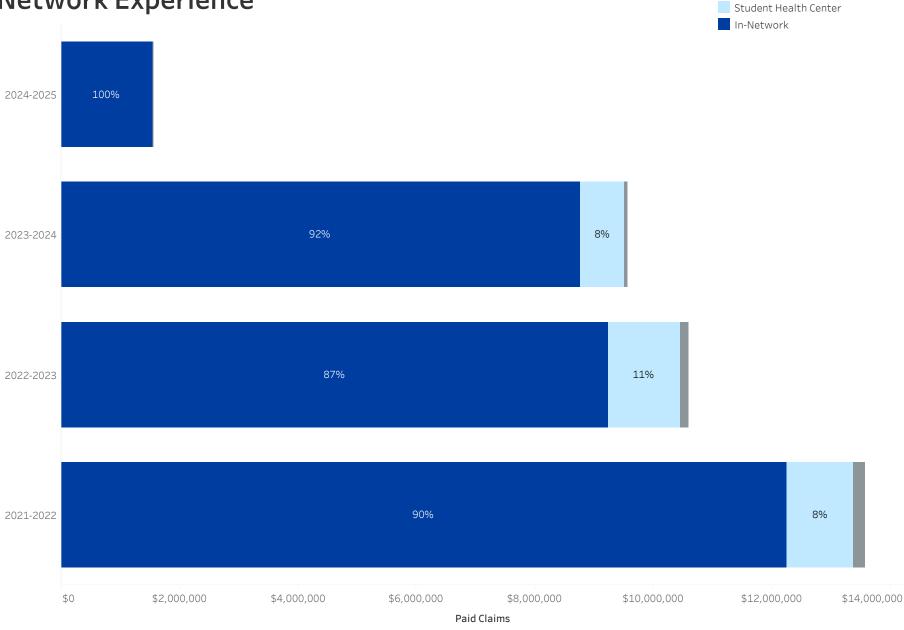

# Network Experience

Out-of-Network

Kansas State System (200118) - Utilization as of November 1, 2024