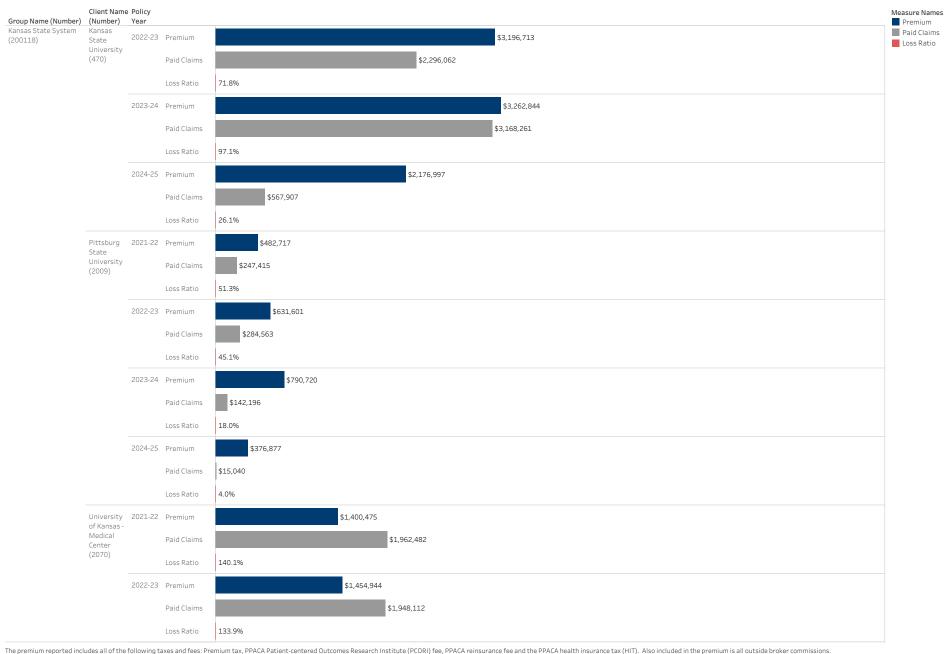

Premium & Paid Claims

Kansas State System (200118) Utilization as of November 1, 2024

utilization as of November 1, 2024

Premium & Paid Claims

Kansas State System (200118) Utilization as of November 1, 2024

Premium & Paid Claims

Kansas State System (200118) Utilization as of November 1, 2024

| utilization | as | of | Novem | her | 1 | 2024 |
|-------------|----|----|-------|-----|---|------|
|             |    |    |       |     |   |      |

| Group Name (Number)             | Client Name<br>(Number) |                                      |                                  | Measure Names<br>Premium  |
|---------------------------------|-------------------------|--------------------------------------|----------------------------------|---------------------------|
| Kansas State System<br>(200118) | Wichita                 | Premium<br>Paid Claims<br>Loss Ratio | \$1,738,289<br>\$160,851<br>9.3% | Paid Claims<br>Loss Ratio |

The premium reported includes all of the following taxes and fees: Premium tax, PPACA Patient-centered Outcomes Research Institute (PCORI) fee, PPACA reinsurance fee and the PPACA health insurance tax (HIT). Also included in the premium is all outside broker commissions.