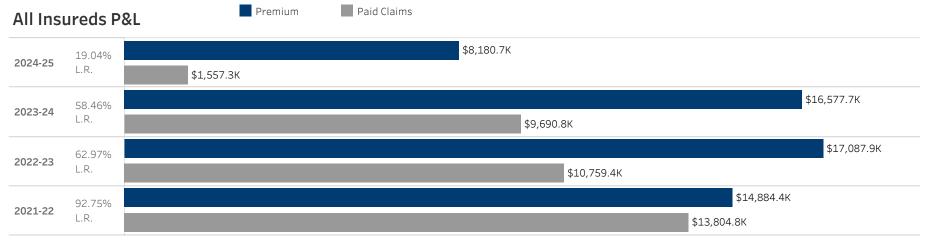

# **Plan Experience Overview**

#### Values are displayed in thousands

The premium reported includes all of the following taxes and fees: Premium tax, PPACA Patient-centered Outcomes Research Institute (PCORI) fee, PPACA reinsurance fee and the PPACA health insurance tax (HIT). Also included in the premium is all outside broker commissions (if applicable.)

Kansas State System (200118) - Utilization as of November 1, 2024

utilization as of November 1, 2024

The premium reported includes all of the following taxes and fees: Premium tax, PPACA Patient-centered Outcomes Research Institute (PCORI) fee, PPACA reinsurance fee and the PPACA health insurance tax (HIT). Also included in the premium is all outside broker commissions.

Premium & Paid Claims

Kansas State System (200118) Utilization as of November 1, 2024

utilization as of November 1, 2024

Premium & Paid Claims

Kansas State System (200118) Utilization as of November 1, 2024

utilization as of November 1, 2024

The premium reported includes all of the following taxes and fees: Premium tax, PPACA Patient-centered Outcomes Research Institute (PCORI) fee, PPACA reinsurance fee and the PPACA health insurance tax (HIT). Also included in the premium is all outside broker commissions.

Premium & Paid Claims

Kansas State System (200118) Utilization as of November 1, 2024

| utilization | as | of | Novem | her | 1 | 2024 |
|-------------|----|----|-------|-----|---|------|
|             |    |    |       |     |   |      |

The premium reported includes all of the following taxes and fees: Premium tax, PPACA Patient-centered Outcomes Research Institute (PCORI) fee, PPACA reinsurance fee and the PPACA health insurance tax (HIT). Also included in the premium is all outside broker commissions.

Premium & Paid Claims Kansas State System (200118) Utilization as of November 1, 2024